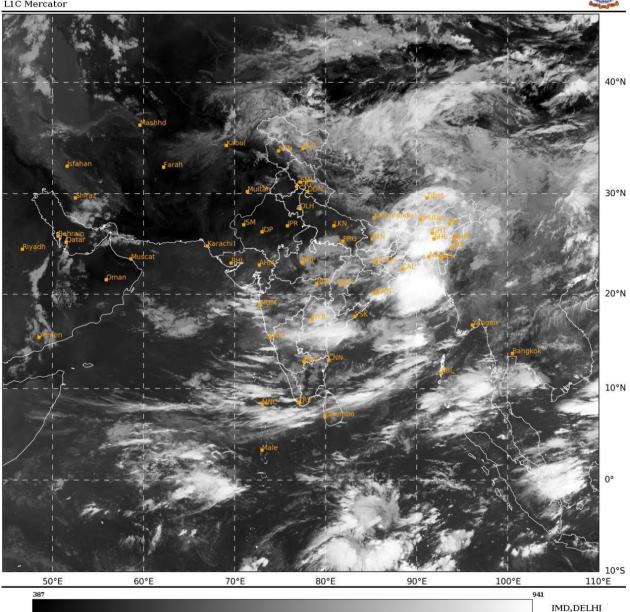

#### **BAY OF BENGAL:**

YESTERDAY'S CYCLONIC CIRCULATION OVER WESTCENTRAL BAY OF BENGAL & ADJOINING COASTAL ANDHRA PRADESH BECAME LESS MARKED AT 0300 UTC OF TODAY, THE19TH JUNE, 2024.

SCATTERED LOW AND MEDIUM CLOUDS WITH EMBEDDED INTENSE TO VERY INTENSE CONVECTION LAY OVER NORTH & CENTRAL BAY OF BENGAL AND ANDAMAN SEA. MINIMUM CLOUD TOP TEMPERATURE IS -80° to -93 °C. SCATTERED LOW AND MEDIUM CLOUDS WITH EMBEDDED MODERATE TO INTENSE CONVECTION LAY OVER SOUTH BAY OF BENGAL.

## **ARABIAN SEA:**

YESTERDAY'S CYCLONIC CIRCULATION OVER NORTHEAST ARABIAN SEA & ADJOINING SAURASHTRA MOVED INLAND AND LAY OVER NORTH GUJARAT AT 0300 UTC OF TODAY, THE19TH JUNE. 2024.

SCATTERED LOW AND MEDIUM CLOUDS WITH EMBEDDED MODERATE TO INTENSE CONVECTION LAY OVER GULF OF CAMBAY, EASTCENTRAL & SOUTH ARABIAN SEA, LAKSHADWEEP ISLANDS AREA AND COMORIN AREA. SCATTERED LOW AND MEDIUM CLOUDS WITH EMBEDDED ISOLATED WEAK TO MODERATE CONVECTION LAY OVER WESTCENTRAL ARABIAN SEA.

\*NOTE: EVERY 24HR FORECAST IS VALID UPTO 0300 UTC (0830 IST) OF NEXT DAY

**REMARKS**: NIL

SAT: INSAT-3DR IMG IMG\_TIR1 10.8 um L1C Mercator

#### 19-06-2024/(0315 to 0342) GMT 19-06-2024/(0845 to 0912) IST